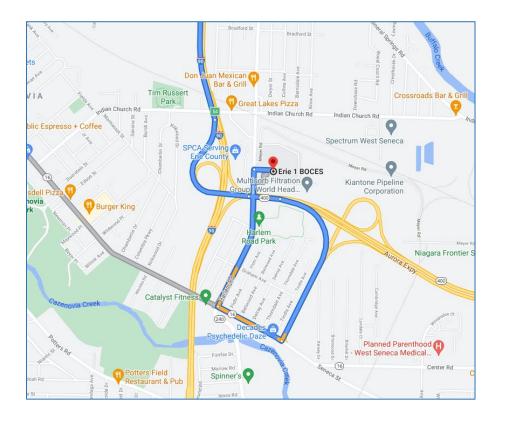

## DIRECTIONS TO GET TO ERIE 1 BOCES

From the 400 Expressway and Mainline Thruway (Rt. 90)

If you are coming in toward Buffalo on the 400 Expressway, exit at Seneca Street. At the exit signal, make a right turn and go to Harlem Road (Signal there and church on right). Make a right turn; go down ½ mile and building complex will be on the right side of the road.

If you are coming on the main line thruway (Rt. 90), take exit 54 (400 Expressway) toward West Seneca and get off and go to Harlem Road (Signal there and church on right). Make a right turn; go down ½ mile and building complex will be on right side of the road.

Sign out front: ERIE 1 BOCES EDUCATION CAMPUS

Go to Building C. Sign above the door says: Erie 1 BOCES

Visitor parking is available in the front and left of the entrance to Building C.