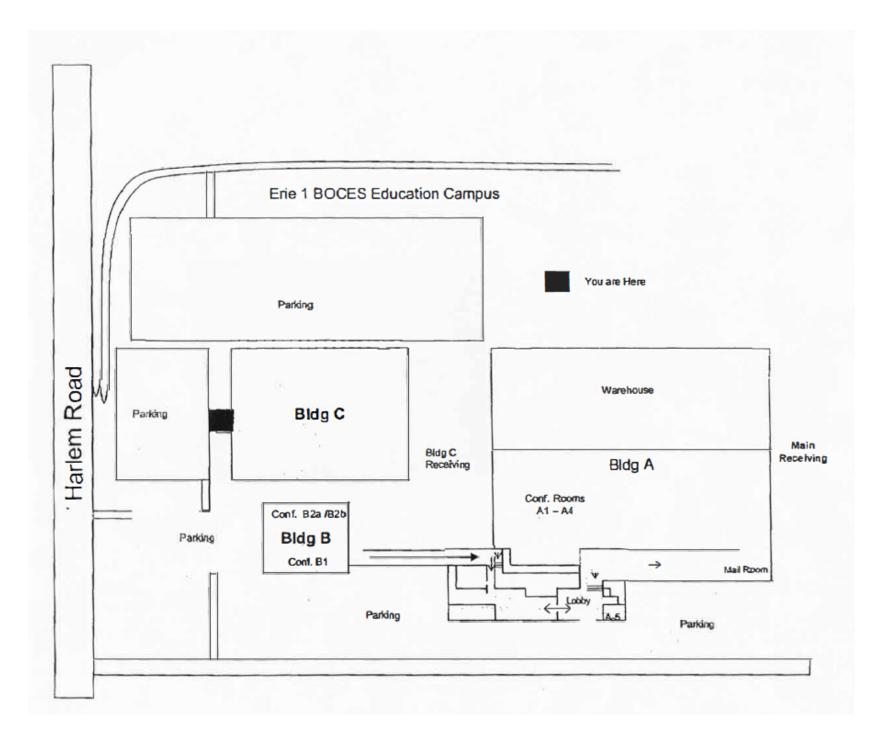

Sign out front: ERIE 1 BOCES EDUCATION CAMPUS

Go to Building C. Sign above the door says: Erie 1 BOCES

Visitor parking is available in the front and left of the entrance to Building C.