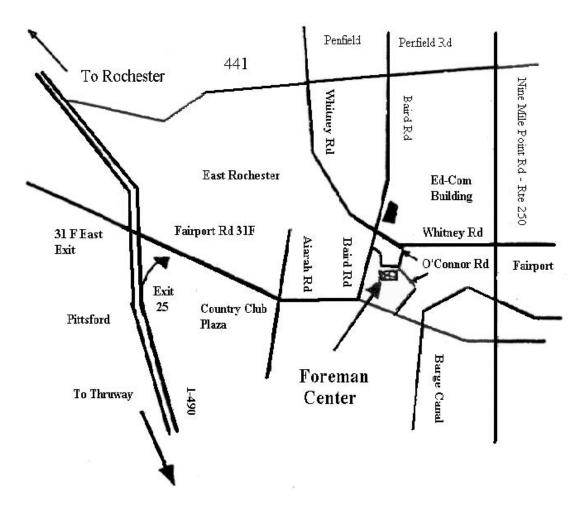

## Monroe # 1 BOCES Foreman Center 41 O'Connor Rd. Fairport, NY 14450

Take NYS Thruway to Exit # 45 and head west on Route I-490 for 7.7 miles to the Fairport / East Rochester Route 31F Exit # 25. At Exit # 25 turn right, going east, on Route 3IF for approximately 2.5 miles. Turn left onto either Baird Road or O'Connor Road. Our building is indicated on the map below by the arrow pointing to the Foreman Center.

From Baird Road or O'Connor Road enter our campus via BOCES Blvd on the north side of the Foreman Center. At the stop sign turn at the basketball court and playground. (A right turn from Baird Road or a left turn from O'Connor Road.) Parking is available in front of the main administration building. Enter through the main visitor entrance under the large awning that covers the bus loop. Once you are inside, proceed to the security desk. The security guard will give you a pass and provide you with directions to the Human Resources Office (T-5).